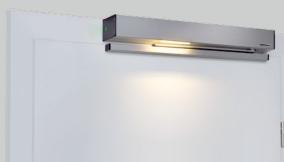

# PortaMatic

Open and close doors effortlessly

With Hörmann door operator PortaMatic, you can open and close your timber and steel interior doors automatically via hand transmitter or button. The door operator PortaMatic features not only an array of functions and settings, but also minimal power consumption.