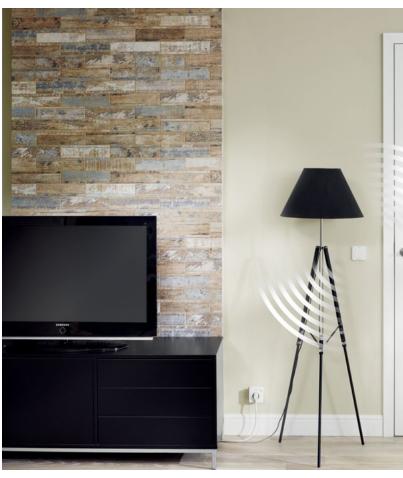

### Conveniently switch lamps on and off

It is also easy to integrate your lamps in the BiSecur SmartHome System – with the Hörmann socket receiver. This allows you to operate your lighting just as easily e.g. with a radio internal push button. Another advantage: you can control up to 4 receivers or gate and door operators with the same radio internal push button.

### Switch electrical devices on and off

With BiSecur SmartHome, you can check the status of electrical devices connected to a Hörmann socket receiver even when you are on the go, conveniently on your smartphone. You can check, for example, if your iron is still on or if the reading lamp in the living room is still lit. You can easily switch these devices on or off as you wish.