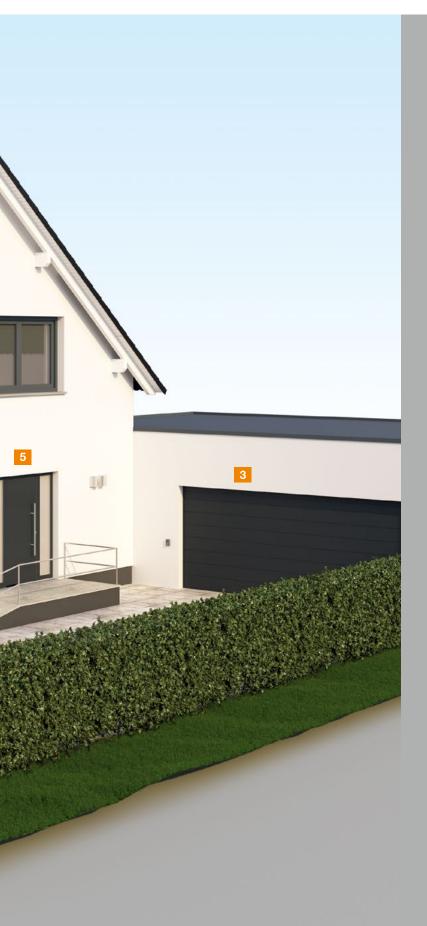

## System components overview:

- BiSecur gateway
- WLAN router with Internet access
- Garage door operator SupraMatic / ProMatic
- Entrance gate operator RotaMatic / VersaMatic / LineaMatic
- 5 Entrance door operator EC-Turn
- Internal door operator PortaMatic
- Radio internal push button FIT 5 BS
   e.g. for operating radio socket receivers
   or internal door operators
- Radio socket receiver FES 1 BS for connection of electrical devices and lighting for indoor use
- Padio relay receiver HER 1 BS protected from the weather for connection of electrical devices and lighting for outside use