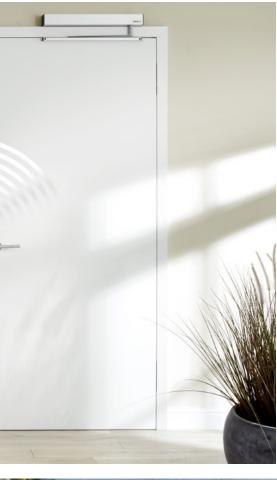

# PortaMatic

Open and close doors effortlessly

With Hörmann door operator PortaMatic, you can open and close your timber and steel interior doors automatically via hand transmitter or button. The door operator PortaMatic features not only an array of functions and settings, but also minimal power consumption.

# Live independently in your own home

Open and close your internal doors via a hand transmitter or radio internal push button with the door operator PortaMatic. A real benefit, particularly if you have physical impairments. Get back a piece of your quality of life, as you are able to independently move around in your home.