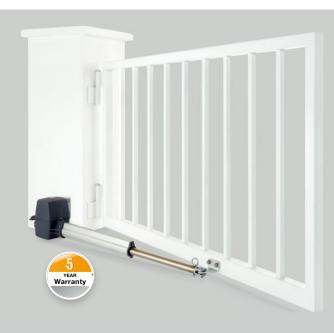

# RotaMatic

The slim operator with a elegant appearance

Thanks to its modern, slimline design, Hörmann's Rota-Matic hinged gate operator is the ideal partner for your beautiful hinged gate. Just like the design, the functional and safety features are also exemplary.

# VersaMatic

For special fitting situations

The hinged gate operator VersaMatic with integrated controls is the ideal solution even for unusual fitting situations. The VersaMatic also features proven technology: its speed, for example, is individually adjustable so it achieves smooth door travel for all door sizes.