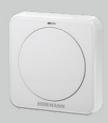

## Radio internal push button FIT 1 BS

1 button function with large button for simple operation

# Radio internal push button FIT 5 BS

4 button functions plus query button