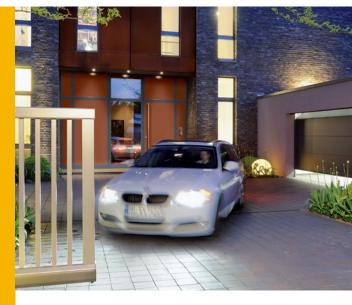

## Come home safely and stress-free

Connect multiple functions to your personal evening home arrival scenario: your entrance gate and garage door are already open and you can drive into your garage without stopping. The lighting in the yard is on and the house is already brightly lit and when you open your entrance door you hear your favourite music. Of course you can set even more individual scenarios, such as "Departure". You can close all gates and doors with a single push of the button. It does not get any more convenient than this.