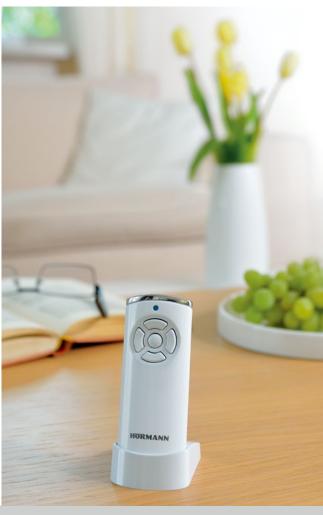

# Convenient querying of the door position

You no longer have to go out in all kinds of weather to check if your gate is closed. At the press of a button, the colour of the LED on the HS 5 BS hand transmitter indicates the position of the door. If required, another push of a button\* closes the door. It is a comfortable and secure way to control your door.

# Award-winning design

In addition to a black or white design, Hörmann BiSecur hand transmitters are characterised by a good shape that fits easily in the palm of your hand.

Hörmann's BiSecur hand transmitters with an optional good-gloss surface in a piano lacquer look have received the reddot design award for their delicate design.

### Hand transmitter HS 5 BS

4 button functions plus query button,

High-gloss surface white

2 Textured surface black