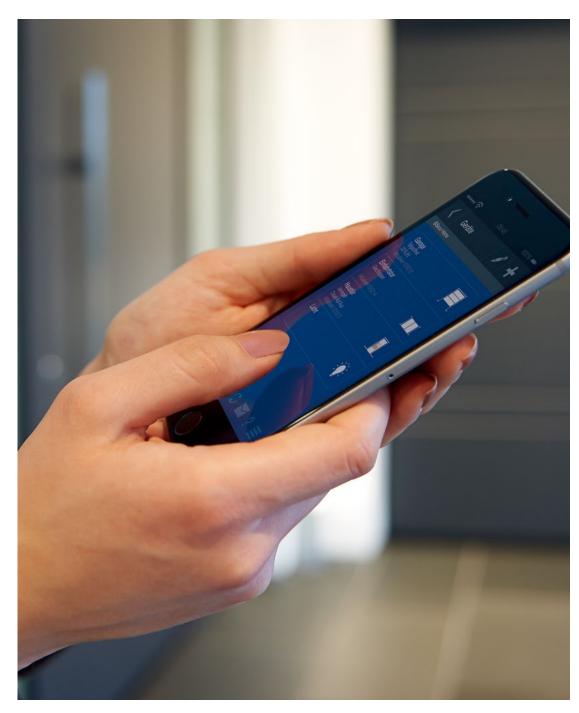

# Worldwide control using your smartphone

With BiSecur SmartHome you can operate your doors, gates and electric devices even when you are absent. With just a glance at your smartphone you can also check at any time if your door is open or closed or if an electric device is switched on or off. Another advantage of this system: you can flexibly and spontaneously simulate your presence at any time of day or night, e.g. by controlling the lighting. This scares potential thieves off more effectively than for example a static simulation with a timer.

# Convenient operation and good-quality service

We are convinced: a technology is truly practical when it comprehensibly facilitates the everyday life as well as impresses with the details. The installation and operation of the free BiSecur App on your smartphone or tablet is therefore simple. Thanks to a well thought-out user interface, you have a comprehensive overview of all doors, gates and electric devices in the system at your fingertips.

# Convenient operation

All functions that you control with your hand transmitters can also be executed with the BiSecur App. The intuitive menu navigation makes operation a breeze.