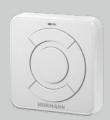

warranty conditions can be found at: www.hoermann.com



### Hand transmitter HS 5 BS

4 button functions plus query button,

High-gloss surface white

2 Textured surface black





#### Hand transmitter HS 4 BS

4 button functions,
3 Textured surface
black ■ NEW

Hand transmitter HS 1 BS 1 button function,

4 Textured surface black ■ NEW







# Hand transmitter HSE 4 BS ■ NEW

4 button functions, incl. eyelet for key ring

6 Textured surface black with plastic caps

Hand transmitter HSE 2 BS
2 button functions,
incl. eyelet for key ring
7 High-gloss surface white
8 High-gloss surface green,
purple, yellow, red, orange
9 decors in silver, carbon,
dark rootwood

(Shown from left to right)



## Radio internal push button FIT 1 BS

1 button function with large button for simple operation



# Radio internal push button FIT 5 BS

4 button functions plus query button



# Radio receiver electric socket FES 1 BS

For switching lights and other devices on and off, up to 2500 watt

#### **FES 1-1 BS**

For controlling (impulse) operators from other manufacturers, switching lights and other devices on and off, up to 2500 watt.



### Receiver HER 1/4 BS

Receiver (1, 2 or 4 channels) to operate an additional external light or a garage door (of other make) using Hörmann radio accessories



#### Radio receiver ESE BS

For a choice of direction on different buttons of a control element, for SupraMatic operator\*.







# BiSecur Gateway: simple control via smartphone or tablet

# Conveniently from your home:

For convenient operation within your home network, your smartphone or ta