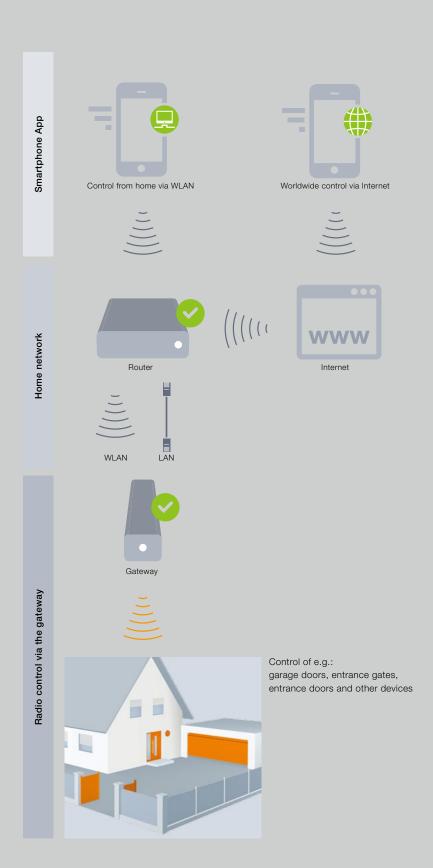

# Make your house ready for the future – with BiSecur SmartHome

With the innovative Hörmann BiSecur SmartHome technology, you can open and close your doors and gates even more conveniently. At any time of day or night, from anywhere around the world – by simply using your smartphone or tablet. The BiSecur Gateway transmits the commands to the BiSecur radio receivers or operators via Internet or home network. BiSecur SmartHome is also relatively secure, easy to operate and can be extended to many areas of your house, such as lighting or electrical devices.

# Easy operation: smart, at any time and worldwide

You can conveniently operate all Hörmann operators and radio receivers with your hand transmitter and radio button.
With the optional BiSecur Gateway it is also possible to control all radio components by smartphone or tablet.

## System components overview:

- BiSecur gateway
- WLAN router with Internet access
- Garage door operator SupraMatic / ProMatic
- Entrance gate operator RotaMatic / VersaMatic / LineaMatic
- 5 Entrance door operator EC-Turn
- Internal door operator PortaMatic
- Radio internal push button FIT 5 BS
   e.g. for operating radio socket receivers
   or internal door operators
- Radio socket receiver FES 1 BS for connection of electrical devices and lighting for indoor use
- Padio relay receiver HER 1 BS protected from the weather for connection of electrical devices and lighting for outside use

# BiSecur Gateway: simple control via smartphone or tablet

# Conveniently from your home:

For convenient operation within your home network, your smartphone or tablet can be easily connected through WLAN.

### Anywhere around the world via the

Internet: When you are on the go, you can connect to the BiSecur Gateway through your smartphone's or tablet's Internet connection.

Registering your Gateway and smartphone or tablet on the Internet enables your personal access.

### BiSecur gateway

A central control unit for your operators and radio receivers, for up to 10 users, up to 16 functions per user.