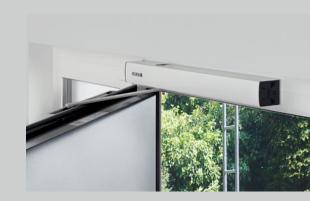

# LineaMatic

A compact and reliable operator

Highlights of the sliding gate operator LineaMatic include its compact, height-adjustable housing made of zinc die-cast and glass-fibre reinforced plastic, as well as its reliable operator electronics.