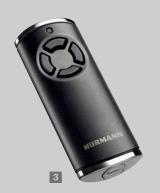

### Hand transmitter HS 5 BS

4 button functions plus query button,

High-gloss surface white

2 Textured surface black