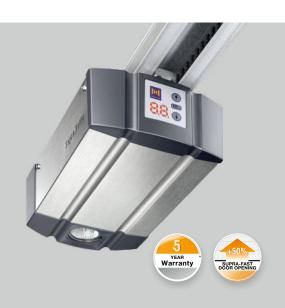

# SupraMatic

The supra-fast operator with many additional functions

With the combination of speed and convenience, your garage door opens faster, allowing quicker access from the street into your garage. The SupraMatic has many additional functions, such as being able to switch the operator lighting on and off with your hand transmitter, and the convenient option of an additional opening height to ventilate your garage.