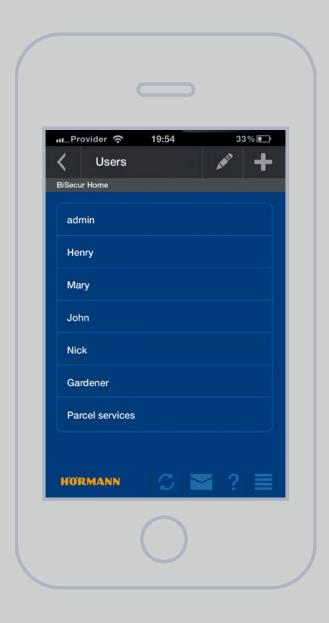

# Your smartphone as a substitute key

With BiSecur SmartHome, you and your family can easily open your entrance door with a smartphone. You can grant access to your house or garage for up to 10 people. Your children or spouse do not need to carry a key if you have your smartphone.

## Grant access individually

You can determine which people can access your house or garage. Your household help or neighbour, e.g. during holidays, do not need their own key, but can just download the free BiSecur App on their smartphone. You can then easily grant the appropriate access rights, which can simply be deleted later or flexibly deactivated for a specific time period.

# Simple user management

As the administrator, you can define which devices can be operated by the individual users. This gives you full control, meaning, for example, that while you are on holiday, you can allow your neighbours to open your entrance gate, but not the entrance door that would allow them into your house.