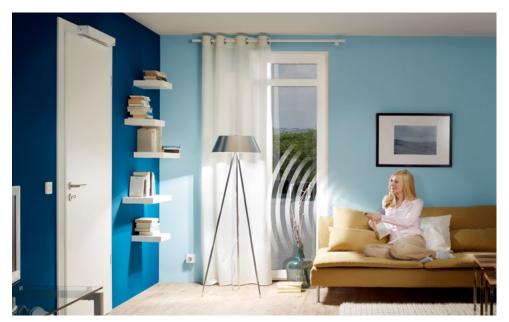

# Worldwide control using your smartphone

With BiSecur SmartHome you can operate your doors, gates and electric devices even when you are absent. With just a glance at your smartphone you can also check at any time if your door is open or closed or if an electric device is switched on or off. Another advantage of this system: you can flexibly and spontaneously simulate your presence at any time of day or night, e.g. by controlling the lighting. This scares potential thieves off more effectively than for example a static simulation with a timer.

### Conveniently switch lamps on and off

It is also easy to integrate your lamps in the BiSecur SmartHome System – with the Hörmann socket receiver. This allows you to operate your lighting just as easily e.g. with a radio internal push button. Another advantage: you can control up to 4 receivers or gate and door operators with the same radio internal push button.

### Switch electrical devices on and off

With BiSecur SmartHome, you can check the status of electrical devices connected to a Hörmann socket receiver even when you are on the go, conveniently on your smartphone. You can check, for example, if your iron is still on or if the reading lamp in the living room is still lit. You can easily switch these devices on or off as you wish.