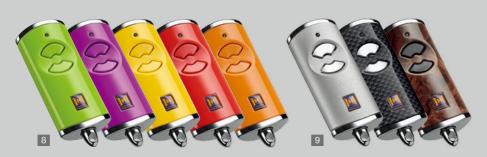

### Hand transmitter HS 5 BS

4 button functions plus query button,

High-gloss surface white

2 Textured surface black

#### Hand transmitter HS 4 BS

4 button functions,
3 Textured surface
black ■ NEW

Hand transmitter HS 1 BS 1 button function,

4 Textured surface black ■ NEW

# Hand transmitter HSE 4 BS ■ NEW

4 button functions, incl. eyelet for key ring

6 Textured surface black with plastic caps

Hand transmitter HSE 2 BS
2 button functions,
incl. eyelet for key ring
7 High-gloss surface white
8 High-gloss surface green,
purple, yellow, red, orange
9 decors in silver, carbon,
dark rootwood

(Shown from left to right)