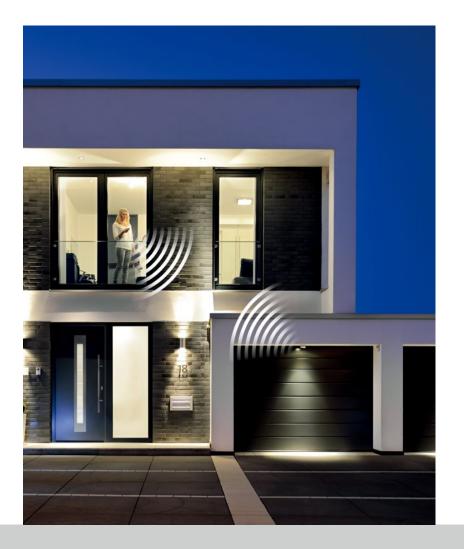

# Worldwide control using your smartphone

With BiSecur SmartHome you can operate your doors, gates and electric devices even when you are absent. With just a glance at your smartphone you can also check at any time if your door is open or closed or if an electric device is switched on or off. Another advantage of this system: you can flexibly and spontaneously simulate your presence at any time of day or night, e.g. by controlling the lighting. This scares potential thieves off more effectively than for example a static simulation with a timer.

## Come home safely and stress-free

Connect multiple functions to your personal evening home arrival scenario: your entrance gate and garage door are already open and you can drive into your garage without stopping. The lighting in the yard is on and the house is already brightly lit and when you open your entrance door you hear your favourite music. Of course you can set even more individual scenarios, such as "Departure". You can close all gates and doors with a single push of the button. It does not get any more convenient than this.