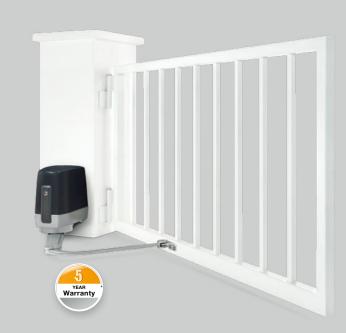

# RotaMatic

The slim operator with a elegant appearance

Thanks to its modern, slimline design, Hörmann's Rota-Matic hinged gate operator is the ideal partner for your beautiful hinged gate. Just like the design, the functional and safety features are also exemplary.

# VersaMatic

For special fitting situations

The hinged gate operator VersaMatic with integrated controls is the ideal solution even for unusual fitting situations. The VersaMatic also features proven technology: its speed, for example, is individually adjustable so it achieves smooth door travel for all door sizes.