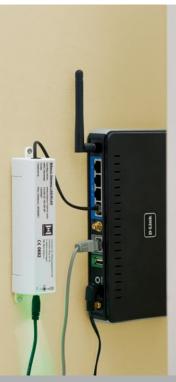

# BiSecur Gateway: simple control via smartphone or tablet

# Conveniently from your home:

For convenient operation within your home network, your smartphone or tablet can be easily connected through WLAN.

### Anywhere around the world via the

Internet: When you are on the go, you can connect to the BiSecur Gateway through your smartphone's or tablet's Internet connection.

Registering your Gateway and smartphone or tablet on the Internet enables your personal access.

### BiSecur gateway

A central control unit for your operators and radio receivers, for up to 10 users, up to 16 functions per user.