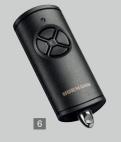

#### Hand transmitter HS 4 BS

4 button functions,
3 Textured surface
black ■ NEW

Hand transmitter HS 1 BS 1 button function,

4 Textured surface black ■ NEW