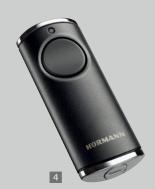

# Hand transmitter HSE 4 BS ■ NEW

4 button functions, incl. eyelet for key ring

6 Textured surface black with plastic caps

Hand transmitter HSE 2 BS
2 button functions,
incl. eyelet for key ring
7 High-gloss surface white
8 High-gloss surface green,
purple, yellow, red, orange
9 decors in silver, carbon,
dark rootwood