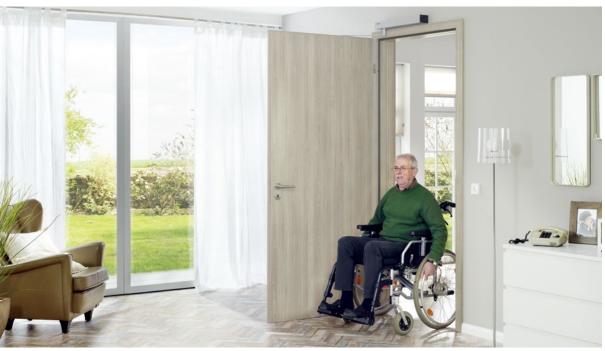

# Live independently in your own home

Open and close your internal doors via a hand transmitter or radio internal push button with the door operator PortaMatic. A real benefit, particularly if you have physical impairments. Get back a piece of your quality of life, as you are able to independently move around in your home.

### Convenient living

BiSecur SmartHome simplifies your life: open your internal doors with the Porta-Matic operator with a hand transmitter or radio internal push button and you can now carry full trays, heavy crates of beverages or your shopping bags into your rooms unhindered.

# PortaMatic

Open and close doors effortlessly

With Hörmann door operator PortaMatic, you can open and close your timber and steel interior doors automatically via hand transmitter or button. The door operator PortaMatic features not only an array of functions and settings, but also minimal power consumption.