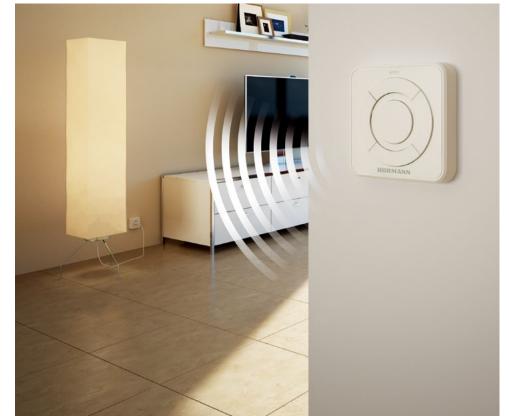

## Radio internal push button FIT 1 BS

1 button function with large button for simple operation

# Radio internal push button FIT 5 BS

4 button functions plus query button