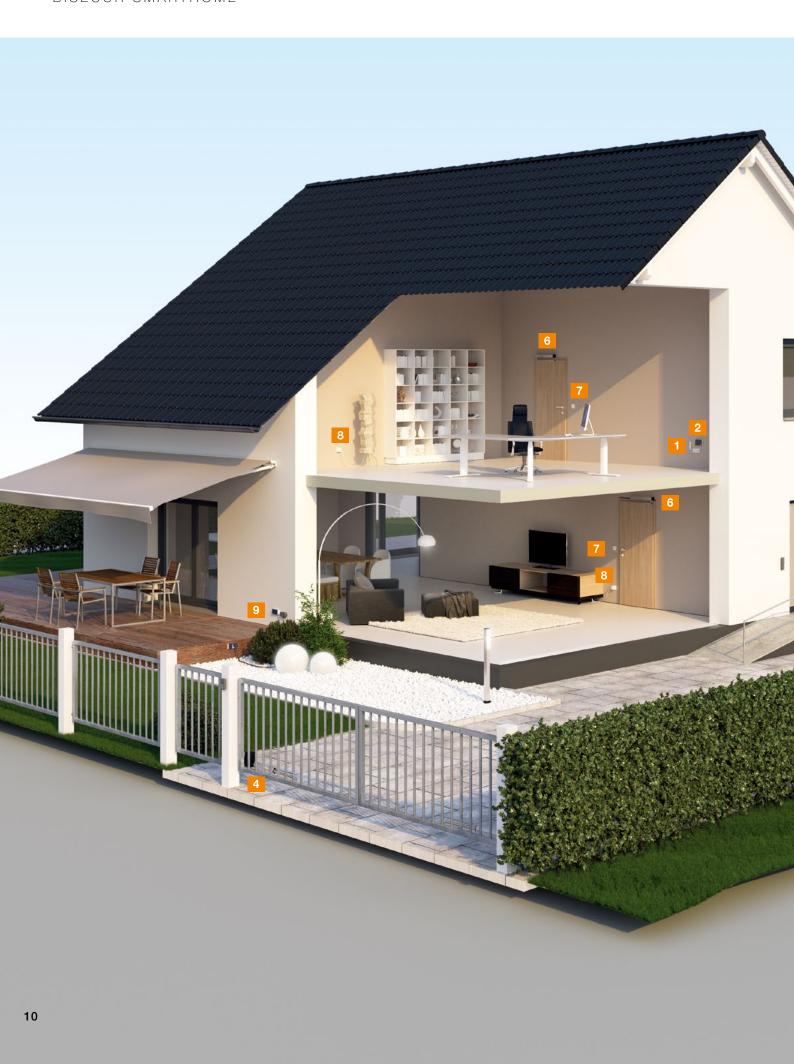

## System components overview:

- BiSecur gateway
- WLAN router with Internet access
- Garage door operator SupraMatic / ProMatic
- Entrance gate operator RotaMatic / VersaMatic / LineaMatic
- 5 Entrance door operator EC-Turn
- Internal door operator PortaMatic
- Radio internal push button FIT 5 BS
   e.g. for operating radio socket receivers
   or internal door operators
- Radio socket receiver FES 1 BS for connection of electrical devices and lighting for indoor use
- Padio relay receiver HER 1 BS protected from the weather for connection of electrical devices and lighting for outside use