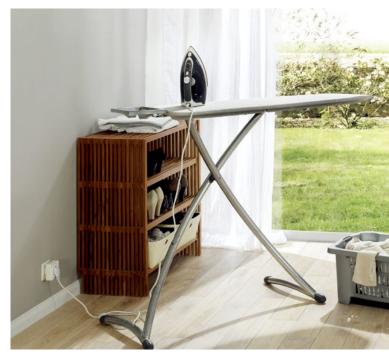

### Switch electrical devices on and off

With BiSecur SmartHome, you can check the status of electrical devices connected to a Hörmann socket receiver even when you are on the go, conveniently on your smartphone. You can check, for example, if your iron is still on or if the reading lamp in the living room is still lit. You can easily switch these devices on or off as you wish.