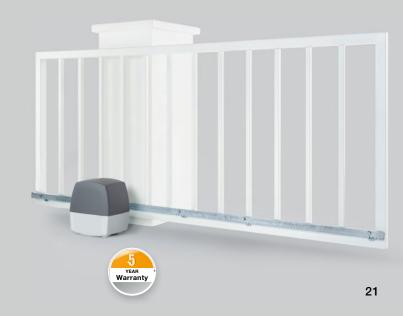

# LineaMatic

A compact and reliable operator

Highlights of the sliding gate operator LineaMatic include its compact, height-adjustable housing made of zinc die-cast and glass-fibre reinforced plastic, as well as its reliable operator electronics.