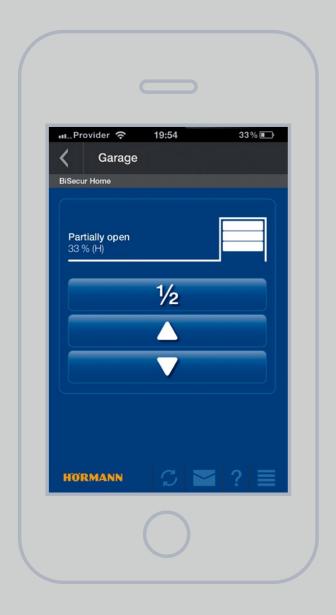

# Convenient querying of the door position

You no longer have to go out in all kinds of weather to check if your gate is closed. At the press of a button, the colour of the LED on the HS 5 BS hand transmitter indicates the position of the door. If required, another push of a button\* closes the door. It is a comfortable and secure way to control your door.

# Convenient operation

All functions that you control with your hand transmitters can also be executed with the BiSecur App. The intuitive menu navigation makes operation a breeze.

# Simple overview

With the BiSecur App, you have an exact overview of the status of your garage door and entrance gate, as well as your entrance door\* at all times. Self-explanatory icons show you whether your doors are open or closed or whether your entrance door\* is locked or unlocked.