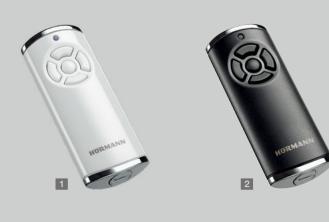

### Hand transmitter HS 5 BS

4 button functions plus query button,

High-gloss surface white

2 Textured surface black

#### Hand transmitter HS 4 BS

4 button functions,
3 Textured surface
black ■ NEW

Hand transmitter HS 1 BS 1 button function,

4 Textured surface black ■ NEW

# Hand transmitter HSE 4 BS ■ NEW

4 button functions, incl. eyelet for key ring

6 Textured surface black with plastic caps

Hand transmitter HSE 2 BS
2 button functions,
incl. eyelet for key ring
7 High-gloss surface white
8 High-gloss surface green,
purple, yellow, red, orange
9 decors in silver, carbon,
dark rootwood

(Shown from left to right)