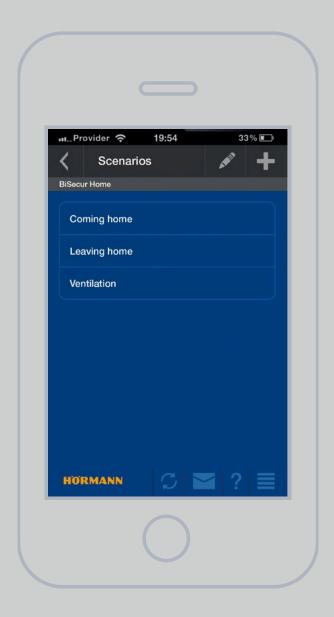

## Come home safely and stress-free

Connect multiple functions to your personal evening home arrival scenario: your entrance gate and garage door are already open and you can drive into your garage without stopping. The lighting in the yard is on and the house is already brightly lit and when you open your entrance door you hear your favourite music. Of course you can set even more individual scenarios, such as "Departure". You can close all gates and doors with a single push of the button. It does not get any more convenient than this.

# Finishing off the day stress-free

Scenarios also simplify your life inside the home: all your lamps, TV and Hi-Fi devices connected to a socket receiver can be switched off by just pressing a button on your smartphone and you can go to bed completely relaxed. Another good thing is: you can conveniently turn off everything from the comfort of your bed.

# Setting up "scenarios"

Simply combine several individual functions to make a scenario. A scenario means that, at the press of a button, you can, for example, open or close your garage door and entrance gate at the same time\*\*, control your entrance door\* together with your external lighting or set the ventilation position for two garage doors at the same time. You create the scenarios individually for your personal App usage – exactly the way you want them to be.