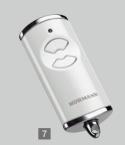

# Hand transmitter HSE 4 BS ■ NEW

4 button functions, incl. eyelet for key ring

6 Textured surface black with plastic caps

Hand transmitter HSE 2 BS
2 button functions,
incl. eyelet for key ring
7 High-gloss surface white
8 High-gloss surface green,
purple, yellow, red, orange
9 decors in silver, carbon,
dark rootwood