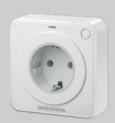

# Radio receiver electric socket FES 1 BS

For switching lights and other devices on and off, up to 2500 watt

#### **FES 1-1 BS**

For controlling (impulse) operators from other manufacturers, switching lights and other devices on and off, up to 2500 watt.