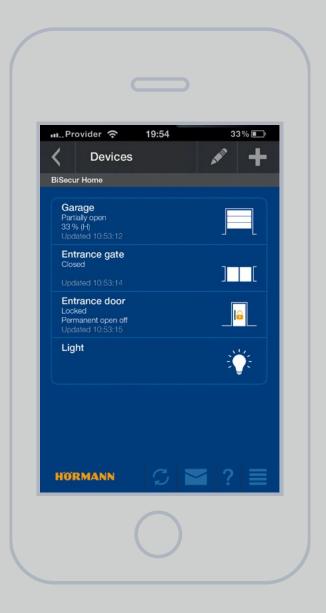

# Convenient operation and good-quality service

We are convinced: a technology is truly practical when it comprehensibly facilitates the everyday life as well as impresses with the details. The installation and operation of the free BiSecur App on your smartphone or tablet is therefore simple. Thanks to a well thought-out user interface, you have a comprehensive overview of all doors, gates and electric devices in the system at your fingertips.

# Simple overview

With the BiSecur App, you have an exact overview of the status of your garage door and entrance gate, as well as your entrance door\* at all times. Self-explanatory icons show you whether your doors are open or closed or whether your entrance door\* is locked or unlocked.