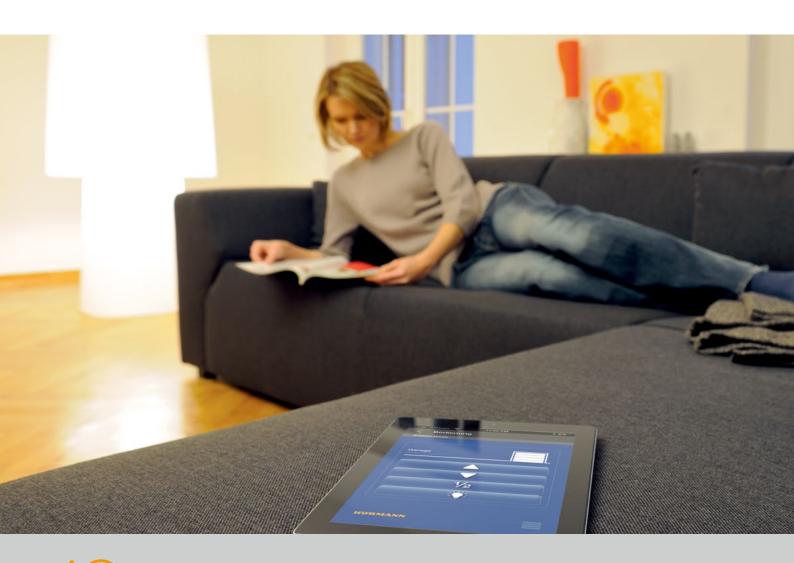

# Convenient operation and good-quality service

We are convinced: a technology is truly practical when it comprehensibly facilitates the everyday life as well as impresses with the details. The installation and operation of the free BiSecur App on your smartphone or tablet is therefore simple. Thanks to a well thought-out user interface, you have a comprehensive overview of all doors, gates and electric devices in the system at your fingertips.

# Easy operation: smart, at any time and worldwide

You can conveniently operate all Hörmann operators and radio receivers with your hand transmitter and radio button.
With the optional BiSecur Gateway it is also possible to control all radio components by smartphone or tablet.